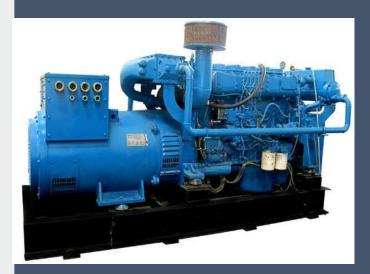

# **Marine generator**

We supply you the Deutz, Weichai, Sinotruk, Cummins series generator also with three years quality warranty.

The alternator with Mathorn, Stamford or Some China famous brand alternator. the generator power 30-1000KW, 50/60HZ. The generator is divided into two types. One type is open type as the picture shows; the other one is silent type. Marine certificates are all available.

Marine generator Must be marine engine and marine alternator, that is very important for the cooling system, the engine heat exchanger is inner bronze and alternator is bronze.

Sinooutput will supply you more suitable and more trustworthy generators for your marine project.