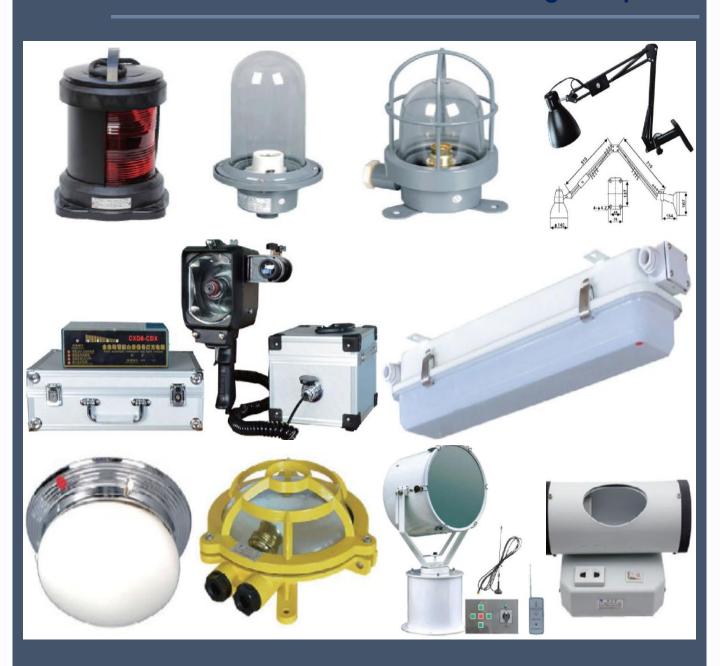

terials bronze CU1, CU2, CU3, CU4, and list each difference.
Regarding the stern shaft type we could do oil lubricating and water lubricating model, and regarding the materianls we usually do: 1, Stern shaft better quality materials 316/316L.

If customers special requirements, of course they are available:

2, carbon steel: the most economic materials for river navigation OK. 3, 304 stainless steel: it is good, but less than SS316.



# **Steering System**









# **Marine Pumps Series**

















# **Crane, Winch**











# **Matrosov Anchor**



# **Baldt Ancho**i



**Pool Anchor** 





U.S. Navy Stockless Anchor

AC-14 HHP Ancho



**Delta Anchor** 







**Spek Anchor** 







**JIS Stock Anchor** 









# Window door hatchcover manhole



# **Navigation parts**







# Fishing net and winch



# Small boat and hull









# **Whole Ship Succeed Cases**



Panama Refrigerator ship



Malta Refrigerator ship



Asia container ship



Korea Bulk carrier



Singapore Mud barge



Singapore oil tanker

## FAQ-General idea for our products and service

### 1. What is your supplying?

Sinooutput Group mainly supply nearly the whole marine parts, including marine engines, marine gearboxes, generators and marine stern shaft and propeller, steering system, pumps, navigation system, deck equiments- winch, anchor, chain, crane; window/door, navigation system and small boat/hull, and ship building service etc.

### 2. What is the sample policy?

Actually as you known, our products are the heavy big products, the free samples are not available, but if you wa