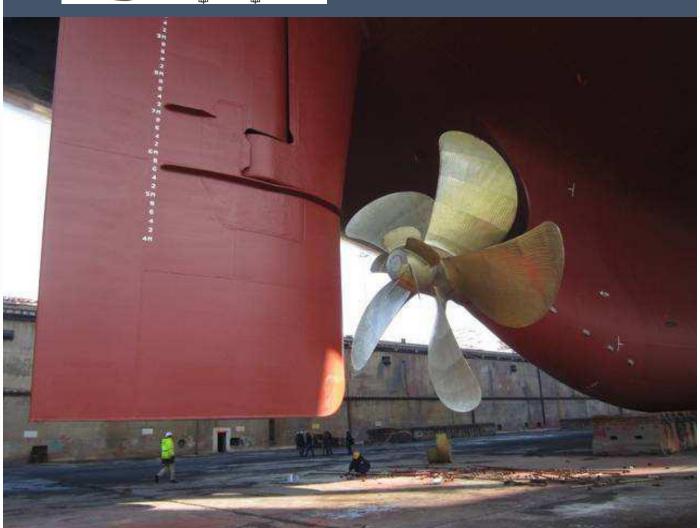

# Shaft, propeller&steering system

We supply the bronze fixed and adjustable propeller with diameter 50-1500cm, 3, 4,5, 6 blades. We design department could help customers to design propeller and stern shaft according to the boat drawings.

Regarding the propeller materials, to make sure the better qualtiy for customers, we usually do by materials bronze CU1, CU2, CU3, CU4, and list each difference.
Regarding the stern shaft type we could do oil lubricating and water lubricating model, and regarding the materianls we usually do: 1, Stern shaft better quality materials 316/316L.