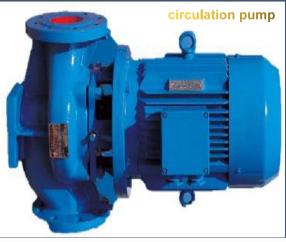

e fixed and adjustable propeller with diameter 50-1500cm, 3, 4,5, 6 blades. We design department could help customers to design propeller and stern shaft according to the boat drawings.

Regarding the propeller materials, to make sure the better qualtiy for customers, we usually do by materials bronze CU1, CU2, CU3, CU4, and list each difference.
Regarding the stern shaft type we could do oil lubricating and water lubricating model, and regarding the materianls we usually do: 1, Stern shaft better quality materials 316/316L.

If customers special requirements, of course they are available:

2, carbon steel: the most economic materials for river navigation OK. 3, 304 stainless steel: it is good, but less than SS316.



# **Steering System**









# **Marine Pumps Series**

















# **Crane, Winch**











# **Matrosov Anchor**



# **Baldt Ancho**i



**Pool Anchor** 





U.S. Navy Stockless Anchor

AC-14 HHP Ancho



**Delta Anchor** 







**Spek Anchor** 







**JIS Stock Anchor** 









# Window door hatchcover manhole



# **Navigation parts**







# Fishing net and winch



# Small boat and hull









# **Whole Ship Succeed Cases**



Panama Refrigerator ship



Malta Refrigerator ship



Asia container ship



Korea Bulk carrier



Singapore Mud barge



Singapore oil tanker

## FAQ-General idea for our products and service

### 1. What is your supplying?

Sinooutput Group mainly supply nearly the whole marine parts, including marine engines, marine gearboxes, generators and marine stern shaft and propeller, steering system, pumps, navigati