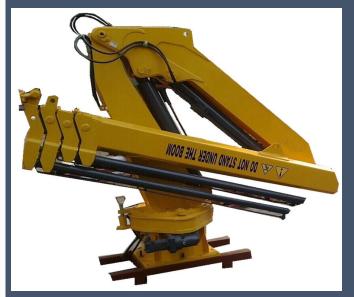

propeller with diameter 50-1500cm, 3, 4,5, 6 blades. We design department could help customers to design propeller and stern shaft according to the boat drawings.

Regarding the propeller materials, to make sure the better qualtiy for customers, we usually do by materials bronze CU1, CU2, CU3, CU4, and list each difference.
Regarding the stern shaft type we could do oil lubricating and water lubricating model, and regarding the materianls we usually do: 1, Stern shaft better quality materials 316/316L.

If customers special requirements, of course they are available:

2, carbon steel: the most economic materials for river navigation OK. 3, 304 stainless steel: it is good, but less than SS316.



# **Steering System**









# **Marine Pumps Series**

















# **Crane, Winch**











# **Matrosov Anchor**



# **Baldt Ancho**i



**Pool Anchor** 





U.S. Navy Stockless Anchor

AC-14 HHP Ancho



**Delta Anchor** 







**Spek Anchor** 







**JIS Stock Anchor** 









# Window door hatchcover manhole



# **Navigation parts**







# Fishing net and winch



# Small boat and hull









# **Whole Ship Succeed Cases**



Panama Refrigerator ship



Malta Refrigerator ship



Asia container ship



Korea Bulk carrier



Singapore Mud barge



Singapore oil tanker

## FAQ-General idea for our products and service

### 1. What is your supplying?

Sinooutput Group mainly supply nearly the whole marine parts, including marine engines, marine gearboxes, generators and marine stern shaft and propeller, steering system, pumps, navigation system, deck equime