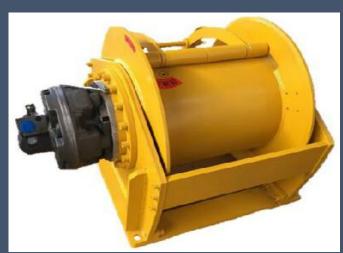

ller with diameter 50-1500cm, 3, 4,5, 6 blades. We design department could help customers to design propeller and stern shaft according to the boat drawings.

Regarding the propeller materials, to make sure the better qualtiy for customers, we usually do by materials bronze CU1, CU2, CU3, CU4, and list each difference.
Regarding the stern shaft type we could do oil lubricating and water lubricating model, and regarding the materianls we usually do: 1, Stern shaft better quality materials 316/316L.

If customers special requirements, of course they are available:

2, carbon steel: the most economic materials for river navigation OK. 3, 304 stainless steel: it is good, but less than SS316.



# **Steering System**









# **Marine Pumps Series**

















# **Crane, Winch**











# **Matrosov Anchor**



# **Baldt Ancho**i



**Pool Anchor** 





U.S. Navy Stockless Anchor

AC-14 HHP Ancho



**Delta Anchor** 







**Spek Anchor** 







**JIS Stock Anchor** 









# Window door hatchcover manhole



# **Navigation parts**







# Fishing net and winch



# Small boat and hull









# **Whole Ship Succeed Cases**



Panama Refrigerator ship



Malta Refrigerator ship



Asia container ship



Korea Bulk carrier



Singapore Mud barge



Singapore oil tanker

## FAQ-General idea for our products and service

### 1. What is your supplying?

Sinooutput Group mainly supply nearly the whole marine parts, including marine engines, marine gearboxes, generators and marine stern shaft and propeller, steering system, pumps, navigation system, deck equiments- w