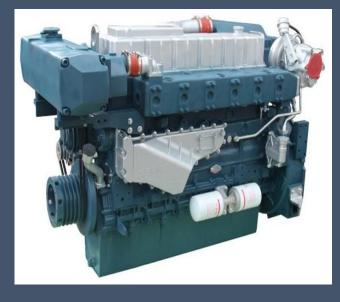

# **Marine Main Engine -- 20-2000KW@1500-3100rpm**

# Gearbox(Ratio1:1- 30:1) - 300-3500rpm

We supply the marine engines with gearboxes for three years quality warranty. We gain market by good quality and competitive price.

Regarding the engine we supply the power from 20-2000KW, including Sinotruk, weichai, yuchai, Zichai, Deutz and Cummins famous brands, nearly all the engines we supply 3 years quality warranty. We gain market by high quality and competitive price and super after sale service.