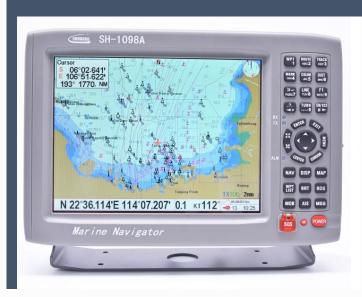

rials bronze CU1, CU2, CU3, CU4, and list each difference.
Regarding the stern shaft type we could do oil lubricating and water lubricating model, and regarding the materianls we usually do: 1, Stern shaft better quality materials 316/316L.

If customers special requirements, of course they are available:

2, carbon steel: the most economic materials for river navigation OK. 3, 304 stainless steel: it is good, but less than SS316.



# **Steering System**









# **Marine Pumps Series**

















# **Crane, Winch**











# **Matrosov Anchor**



# **Baldt Ancho**i



**Pool Anchor** 





U.S. Navy Stockless Anchor

AC-14 HHP Ancho



**Delta Anchor** 







**Spek Anchor** 







**JIS Stock Anchor** 









# Window door hatchcover manhole



# **Navigation parts**







# Fishing net and winch



# Small boat and hull









# **Whole Ship Succeed Cases**



Panama Refrigerator ship



Malta Refrigerator ship



Asia container ship



Korea Bulk carrier



Singapore Mud barge



Singapore oil tanker

## FAQ-General idea for our products and service

### 1. What is your supplying?

Sinooutput Group mainly supply nearly the whole marine parts, including marine engines, marine gearboxes, generators and marine stern shaft and propeller, steering system, pumps, navigation system, deck equiments- winch, anchor, chain, crane; window/door, navigation system and small boat/hull, and ship building service etc.

### 2. What is the sample policy?

Actually as you known, our products are the heavy big products, the free samples are not available, but if you want