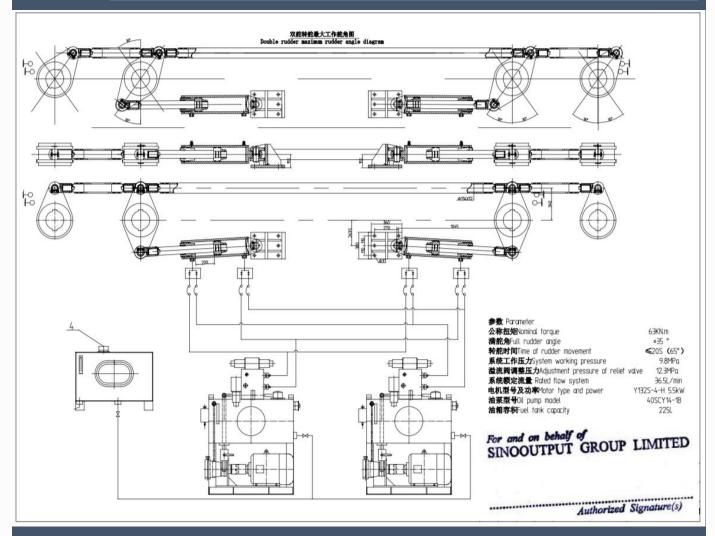

propeller&steering system



We supply the bronze fixed and adjustable propeller with diameter 50-1500cm, 3, 4,5, 6 blades. We design department could help customers to design propeller and stern shaft according to the boat drawings.

Regarding the propeller materials, to make sure the better qualtiy for customers, we usually do by materials bronze CU1, CU2, CU3, CU4, and list each difference.
Regarding the stern shaft type we could do oil lubricating and water lubricating model, and regarding the materianls we usually do: 1, Stern shaft better quality materials 316/316L.

If customers special requirements, of course they are available:

2, carbon steel: the most economic materials for river navigation OK. 3, 304 stainless steel: it is good, but less than SS316.



# **Steering System**









# **Marine Pumps Series**

















# **Crane, Winch**











# **Matrosov Anchor**



# **Baldt Ancho**i



**Pool Anchor** 





U.S. Navy Stockless Anchor

AC-14 HHP Ancho



**Delta Anchor** 







**Spek Anchor** 







**JIS Stock Anchor** 









# Window door hatchcover manhole



# **Navigation parts**







# Fishing net and winch



# Small boat and hull









# **Whole Ship Succeed Cases**



Panama Refrigerator ship



Malta Refrigerator ship



Asia container ship



Korea Bulk carrier



Singapore Mud barge



Singapore oil tanker

## FAQ-General idea for our products and service

### 1. What is your supplying?

Sinooutput Group mainly supply nearly the whole marine parts, including marine engines, marine gearboxes, generators and marine stern shaf