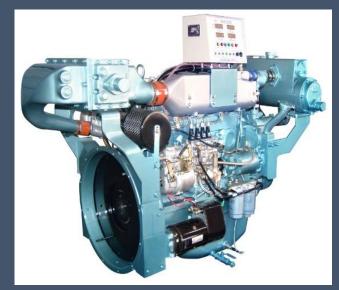

# **Marine Main Engine -- 20-2000KW@1500-3100rpm**

# Gearbox(Ratio1:1- 30:1) - 300-3500rpm

We supply the marine engines with gearboxes for three years quality warranty. We gain market by good quality and competitive price.

Regarding the engine we supply the power from 20-2000KW, including Sinotruk, weichai, yuchai, Zichai, Deutz and Cummins famous brands, nearly all the engines we supply 3 years quality warranty. We gain market by high quality and competitive price and super after sale service.