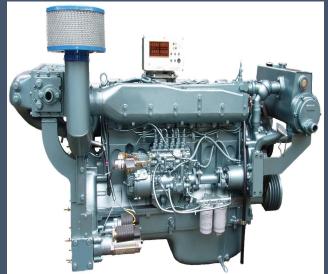

# **Marine Main Engine -- 20-2000KW@1500-3100rpm**

# Gearbox(Ratio1:1- 30:1) - 300-3500rpm

We supply the marine engines with gearboxes for three years quality warranty. We gain market by good quality and competitive price.

Regarding the engine we supply the power from 20-2000KW, including Sinotruk, weichai, yuchai, Zichai, Deutz and Cummins famous brands, nearly all the engines we supply 3 years quality warranty. We gain market by high quality and competitive price and super after sale service.