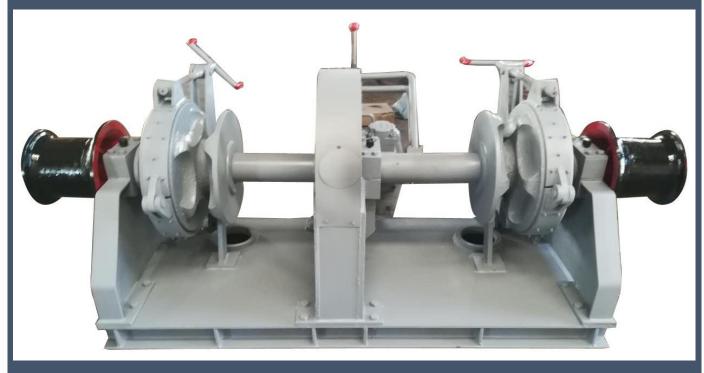

er with diameter 50-1500cm, 3, 4,5, 6 blades. We design department could help customers to design propeller and stern shaft according to the boat drawings.

Regarding the propeller materials, to make sure the better qualtiy for customers, we usually do by materials bronze CU1, CU2, CU3, CU4, and list each difference.
Regarding the stern shaft type we could do oil lubricating and water lubricating model, and regarding the materianls we usually do: 1, Stern shaft better quality materials 316/316L.

If customers special requirements, of course they are available:

2, carbon steel: the most economic materials for river navigation OK. 3, 304 stainless steel: it is good, but less than SS316.



# **Steering System**









# **Marine Pumps Series**

















# **Crane, Winch**











# **Matrosov Anchor**



# **Baldt Ancho**i



**Pool Anchor** 





U.S. Navy Stockless Anchor

AC-14 HHP Ancho



**Delta Anchor** 







**Spek Anchor** 







**JIS Stock Anchor** 









# Window door hatchcover manhole



# **Navigation parts**







# Fishing net and winch



# Small boat and hull









# **Whole Ship Succeed Cases**



Panama Refrigerator ship



Malta Refrigerator ship



Asia container ship



Korea Bulk carrier



Singapore Mud barge



Singapore oil tanker

## FAQ-General idea for our products and service

### 1. What is your supplying?

Sinooutput Group mainly supply nearly the whole marine parts, including marine engines, marine gearboxes, generators and marine stern shaft and propeller, steering system, pumps, navigation system, deck equiments- win