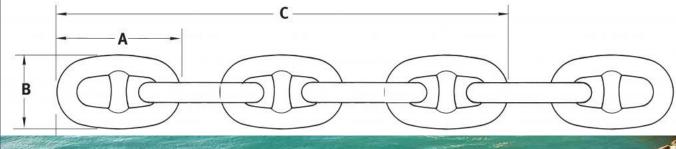

Marine generator with power 15--1800KW, 1500/1800rpm

Marine propeller diameter 50-1500cm.

Steering system, winch, anchor, chain, hatchcover, manhole, windows, door, crane, electrical system, nivagation system, pumps, valves, fishing net, airbags.