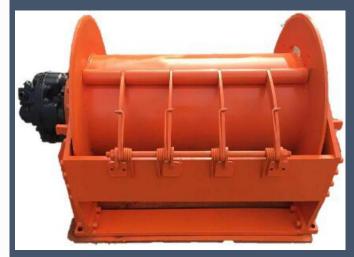

peller with diameter 50-1500cm, 3, 4,5, 6 blades. We design department could help customers to design propeller and stern shaft according to the boat drawings.

Regarding the propeller materials, to make sure the better qualtiy for customers, we usually do by materials bronze CU1, CU2, CU3, CU4, and list each difference.
Regarding the stern shaft type we could do oil lubricating and water lubricating model, and regarding the materianls we usually do: 1, Stern shaft better quality materials 316/316L.

If customers special requirements, of course they are available:

2, carbon steel: the most economic materials for river navigation OK. 3, 304 stainless steel: it is good, but less than SS316.



# **Steering System**









# **Marine Pumps Series**

















# **Crane, Winch**











# **Matrosov Anchor**



# **Baldt Ancho**i



**Pool Anchor** 





U.S. Navy Stockless Anchor

AC-14 HHP Ancho



**Delta Anchor** 







**Spek Anchor** 







**JIS Stock Anchor** 









# Window door hatchcover manhole



# **Navigation parts**







# Fishing net and winch



# Small boat and hull









# **Whole Ship Succeed Cases**



Panama Refrigerator ship



Malta Refrigerator ship



Asia container ship



Korea Bulk carrier



Singapore Mud barge



Singapore oil tanker

## FAQ-General idea for our products and service

### 1. What is your supplying?

Sinooutput Group mainly supply nearly the whole marine parts, including marine engines, marine gearboxes, generators and marine stern shaft and propeller, steering system, pumps, navigation system, deck equiments-