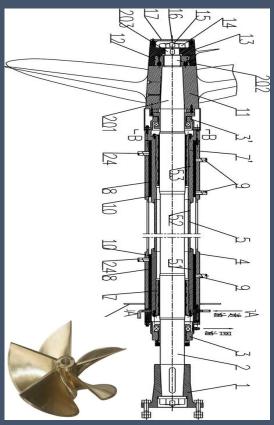

# Shaft, propeller&steering system

We supply the bronze fixed and adjustable propeller with diameter 50-1500cm, 3, 4,5, 6 blades. We design department could help customers to design propeller and stern shaft according to the boat drawings.

Regarding the propeller materials, to make sure the better qualtiy for customers, we usually do by materials bronze CU1, CU2, CU3, CU4, and list each difference.
Regarding the stern shaft type we could do oil lubricating and water lubricating model, and regarding the materianls we usually do: 1, Stern shaft better quality materials 316/316L.

If customers special requirements, of course they are available:

2, carbon steel: the most economic materials for river navigation OK. 3, 304 stainless steel: it is good, but less than SS316.