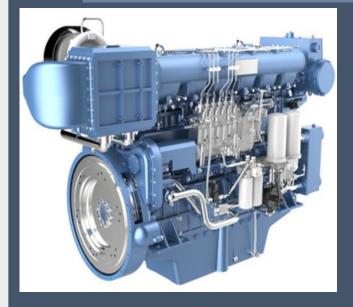

# **Marine Main Engine -- 20-2000KW@1500-3100rpm**

# Gearbox(Ratio1:1- 30:1) - 300-3500rpm

We supply the marine engines with gearboxes for three years quality warranty. We gain market by good quality and competitive price.

Regarding the engine we supply the power from 20-2000KW, including Sinotruk, weichai, yuchai, Zichai, Deutz and Cummins famous brands, nearly all the engines we supply 3 years quality warranty. We gain market by high quality and competitive price and super after sale service.