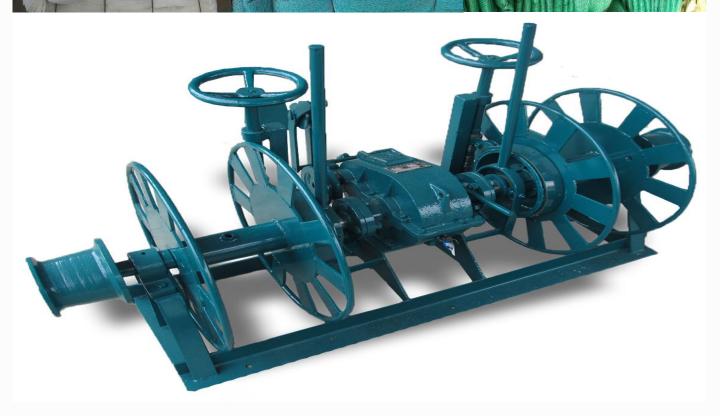

U4, and list each difference.
Regarding the stern shaft type we could do oil lubricating and water lubricating model, and regarding the materianls we usually do: 1, Stern shaft better quality materials 316/316L.

If customers special requirements, of course they are available:

2, carbon steel: the most economic materials for river navigation OK. 3, 304 stainless steel: it is good, but less than SS316.



# **Steering System**









# **Marine Pumps Series**

















# **Crane, Winch**











# **Matrosov Anchor**



# **Baldt Ancho**i



**Pool Anchor** 





U.S. Navy Stockless Anchor

AC-14 HHP Ancho



**Delta Anchor** 







**Spek Anchor** 







**JIS Stock Anchor** 









# Window door hatchcover manhole



# **Navigation parts**







# Fishing net and winch



# Small boat and hull









# **Whole Ship Succeed Cases**



Panama Refrigerator ship



Malta Refrigerator ship



Asia container ship



Korea Bulk carrier



Singapore Mud barge



Singapore oil tanker

## FAQ-General idea for our products and service

### 1. What is your supplying?

Sinooutput Group mainly supply nearly the whole marine parts, including marine engines, marine gearboxes, generators and marine stern shaft and propeller, steering system, pumps, navigation system, deck equiments- winch, anchor, chain, crane; window/door, navigation system and small boat/hull, and ship building service etc.

### 2. What is the sample policy?

Actually as you known, our products are the heavy big products, the free samples are not available, but if you want we send you the sample, we c