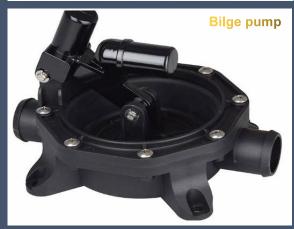

nze fixed and adjustable propeller with diameter 50-1500cm, 3, 4,5, 6 blades. We design department could help customers to design propeller and stern shaft according to the boat drawings.

Regarding the propeller materials, to make sure the better qualtiy for customers, we usually do by materials bronze CU1, CU2, CU3, CU4, and list each difference.
Regarding the stern shaft type we could do oil lubricating and water lubricating model, and regarding the materianls we usually do: 1, Stern shaft better quality materials 316/316L.

If customers special requirements, of course they are available:

2, carbon steel: the most economic materials for river navigation OK. 3, 304 stainless steel: it is good, but less than SS316.



# **Steering System**









# **Marine Pumps Series**

















# **Crane, Winch**











# **Matrosov Anchor**



# **Baldt Ancho**i



**Pool Anchor** 





U.S. Navy Stockless Anchor

AC-14 HHP Ancho



**Delta Anchor** 







**Spek Anchor** 







**JIS Stock Anchor** 









# Window door hatchcover manhole



# **Navigation parts**







# Fishing net and winch



# Small boat and hull









# **Whole Ship Succeed Cases**



Panama Refrigerator ship



Malta Refrigerator ship



Asia container ship



Korea Bulk carrier



Singapore Mud barge



Singapore oil tanker

## FAQ-General idea for our products and service

### 1. What is your supplying?

Sinooutput Group mainly supply nearly the whole marine parts, including marine engines, marine gearboxes, generators and marine stern shaft and propeller, steering system, pumps, naviga