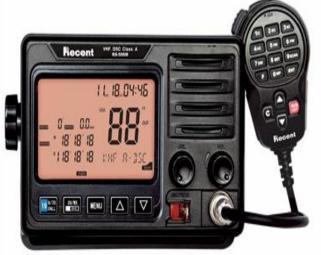

als bronze CU1, CU2, CU3, CU4, and list each difference.
Regarding the stern shaft type we could do oil lubricating and water lubricating model, and regarding the materianls we usually do: 1, Stern shaft better quality materials 316/316L.

If customers special requirements, of course they are available:

2, carbon steel: the most economic materials for river navigation OK. 3, 304 stainless steel: it is good, but less than SS316.



# **Steering System**









# **Marine Pumps Series**

















# **Crane, Winch**











# **Matrosov Anchor**



# **Baldt Ancho**i



**Pool Anchor** 





U.S. Navy Stockless Anchor

AC-14 HHP Ancho



**Delta Anchor** 







**Spek Anchor** 







**JIS Stock Anchor** 









# Window door hatchcover manhole



# **Navigation parts**







# Fishing net and winch



# Small boat and hull









# **Whole Ship Succeed Cases**



Panama Refrigerator ship



Malta Refrigerator ship



Asia container ship



Korea Bulk carrier



Singapore Mud barge



Singapore oil tanker

## FAQ-General idea for our products and service

### 1. What is your supplying?

Sinooutput Group mainly supply nearly the whole marine parts, including marine engines, marine gearboxes, generators and marine stern shaft and propeller, steering system, pumps, navigation system, deck equiments- winch, anchor, chain, crane; window/door, navigation system and small boat/hull, and ship building service etc.

### 2. What is the sample policy?

Actually as you known, our products are the heavy big products, the free samples are not available, but if you want w