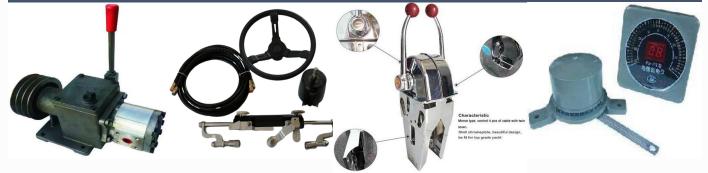

ller&steering system



We supply the bronze fixed and adjustable propeller with diameter 50-1500cm, 3, 4,5, 6 blades. We design department could help customers to design propeller and stern shaft according to the boat drawings.

Regarding the propeller materials, to make sure the better qualtiy for customers, we usually do by materials bronze CU1, CU2, CU3, CU4, and list each difference.
Regarding the stern shaft type we could do oil lubricating and water lubricating model, and regarding the materianls we usually do: 1, Stern shaft better quality materials 316/316L.

If customers special requirements, of course they are available:

2, carbon steel: the most economic materials for river navigation OK. 3, 304 stainless steel: it is good, but less than SS316.



# **Steering System**









# **Marine Pumps Series**

















# **Crane, Winch**











# **Matrosov Anchor**



# **Baldt Ancho**i



**Pool Anchor** 





U.S. Navy Stockless Anchor

AC-14 HHP Ancho



**Delta Anchor** 







**Spek Anchor** 







**JIS Stock Anchor** 









# Window door hatchcover manhole



# **Navigation parts**







# Fishing net and winch



# Small boat and hull









# **Whole Ship Succeed Cases**



Panama Refrigerator ship



Malta Refrigerator ship



Asia container ship



Korea Bulk carrier



Singapore Mud barge



Singapore oil tanker

## FAQ-General idea for our products and service

### 1. What is your supplying?

Sinooutput Group mainly supply nearly the whole marine parts, including marine engines, marine gearboxes, generators and marine stern shaft and