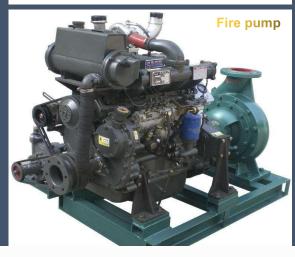

he bronze fixed and adjustable propeller with diameter 50-1500cm, 3, 4,5, 6 blades. We design department could help customers to design propeller and stern shaft according to the boat drawings.

Regarding the propeller materials, to make sure the better qualtiy for customers, we usually do by materials bronze CU1, CU2, CU3, CU4, and list each difference.
Regarding the stern shaft type we could do oil lubricating and water lubricating model, and regarding the materianls we usually do: 1, Stern shaft better quality materials 316/316L.

If customers special requirements, of course they are available:

2, carbon steel: the most economic materials for river navigation OK. 3, 304 stainless steel: it is good, but less than SS316.



# **Steering System**









# **Marine Pumps Series**

















# **Crane, Winch**











# **Matrosov Anchor**



# **Baldt Ancho**i



**Pool Anchor** 





U.S. Navy Stockless Anchor

AC-14 HHP Ancho



**Delta Anchor** 







**Spek Anchor** 







**JIS Stock Anchor** 









# Window door hatchcover manhole



# **Navigation parts**







# Fishing net and winch



# Small boat and hull









# **Whole Ship Succeed Cases**



Panama Refrigerator ship



Malta Refrigerator ship



Asia container ship



Korea Bulk carrier



Singapore Mud barge



Singapore oil tanker

## FAQ-General idea for our products and service

### 1. What is your supplying?

Sinooutput Group mainly supply nearly the whole marine parts, including marine engines, marine gearboxes, generators and marine stern shaft and propeller, steering system, pumps,