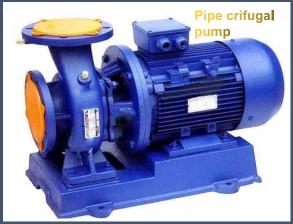

bronze fixed and adjustable propeller with diameter 50-1500cm, 3, 4,5, 6 blades. We design department could help customers to design propeller and stern shaft according to the boat drawings.

Regarding the propeller materials, to make sure the better qualtiy for customers, we usually do by materials bronze CU1, CU2, CU3, CU4, and list each difference.
Regarding the stern shaft type we could do oil lubricating and water lubricating model, and regarding the materianls we usually do: 1, Stern shaft better quality materials 316/316L.

If customers special requirements, of course they are available:

2, carbon steel: the most economic materials for river navigation OK. 3, 304 stainless steel: it is good, but less than SS316.



# **Steering System**









# **Marine Pumps Series**

















# **Crane, Winch**











# **Matrosov Anchor**



# **Baldt Ancho**i



**Pool Anchor** 





U.S. Navy Stockless Anchor

AC-14 HHP Ancho



**Delta Anchor** 







**Spek Anchor** 







**JIS Stock Anchor** 









# Window door hatchcover manhole



# **Navigation parts**







# Fishing net and winch



# Small boat and hull









# **Whole Ship Succeed Cases**



Panama Refrigerator ship



Malta Refrigerator ship



Asia container ship



Korea Bulk carrier



Singapore Mud barge



Singapore oil tanker

## FAQ-General idea for our products and service

### 1. What is your supplying?

Sinooutput Group mainly supply nearly the whole marine parts, including marine engines, marine gearboxes, generators and marine stern shaft and propeller, steering system, pumps, na