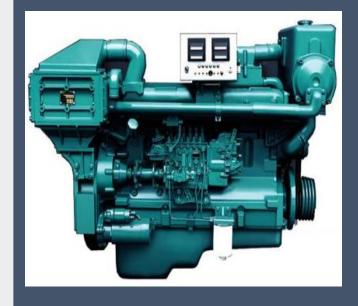

# **Marine Main Engine -- 20-2000KW@1500-3100rpm**

# Gearbox(Ratio1:1- 30:1) - 300-3500rpm

We supply the marine engines with gearboxes for three years quality warranty. We gain market by good quality and competitive price.

Regarding the engine we supply the power from 20-2000KW, including Sinotruk, weichai, yuchai, Zichai, Deutz and Cummins famous brands, nearly all the engines we supply 3 years quality warranty. We gain market by high quality and competitive price and super after sale service.