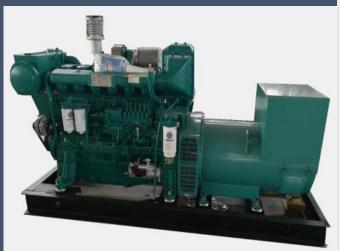

# **Marine generator**

We supply you the Deutz, Weichai, Sinotruk, Cummins series generator also with three years quality warranty.

The alternator with Mathorn, Stamford or Some China famous brand alternator. the generator power 30-1000KW, 50/60HZ. The generator is divided into two types. One type is open type as the picture shows; the other one is silent type. Marine certificates are all available.

Marine generator Must be marine engine and marine alternator, that is very important for the cooling system, the engine heat exchanger is inner bronze and alternator is bronze.

Sinooutput will supply you more suitable and more trustworthy generators for your marine project.