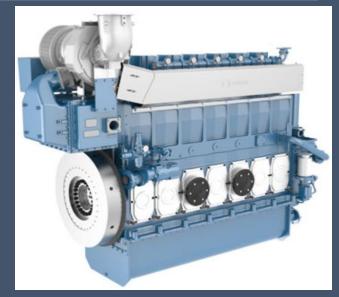

# **Marine Main Engine -- 20-2000KW@1500-3100rpm**

# Gearbox(Ratio1:1- 30:1) - 300-3500rpm

We supply the marine engines with gearboxes for three years quality warranty. We gain market by good quality and competitive price.

Regarding the engine we supply the power from 20-2000KW, including Sinotruk, weichai, yuchai, Zichai, Deutz and Cummins famous brands, nearly all the engines we supply 3 years quality warranty. We gain market by high quality and competitive price and super after sale service.