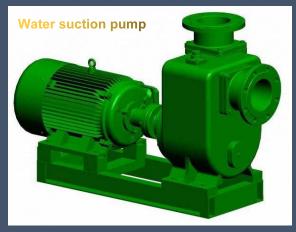

pply the bronze fixed and adjustable propeller with diameter 50-1500cm, 3, 4,5, 6 blades. We design department could help customers to design propeller and stern shaft according to the boat drawings.

Regarding the propeller materials, to make sure the better qualtiy for customers, we usually do by materials bronze CU1, CU2, CU3, CU4, and list each difference.
Regarding the stern shaft type we could do oil lubricating and water lubricating model, and regarding the materianls we usually do: 1, Stern shaft better quality materials 316/316L.

If customers special requirements, of course they are available:

2, carbon steel: the most economic materials for river navigation OK. 3, 304 stainless steel: it is good, but less than SS316.



# **Steering System**









# **Marine Pumps Series**

















# **Crane, Winch**











# **Matrosov Anchor**



# **Baldt Ancho**i



**Pool Anchor** 





U.S. Navy Stockless Anchor

AC-14 HHP Ancho



**Delta Anchor** 







**Spek Anchor** 







**JIS Stock Anchor** 









# Window door hatchcover manhole



# **Navigation parts**







# Fishing net and winch



# Small boat and hull









# **Whole Ship Succeed Cases**



Panama Refrigerator ship



Malta Refrigerator ship



Asia container ship



Korea Bulk carrier



Singapore Mud barge



Singapore oil tanker

## FAQ-General idea for our products and service

### 1. What is your supplying?

Sinooutput Group mainly supply nearly the whole marine parts, including marine engines, marine gearboxes, generators and marine stern shaft and propeller, steering system, p