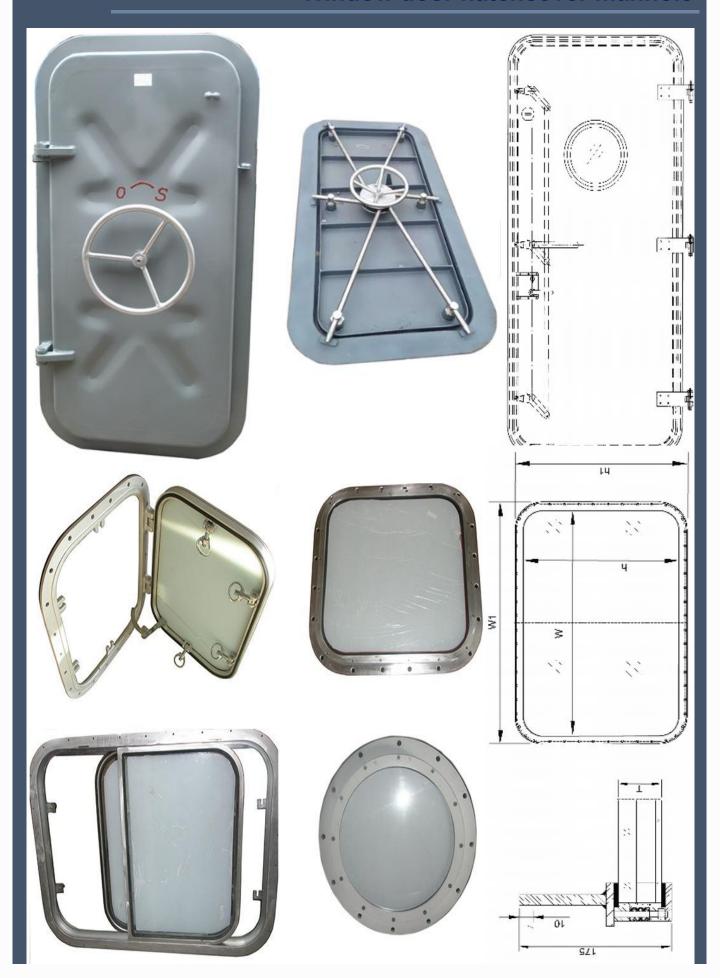

omers, we usually do by materials bronze CU1, CU2, CU3, CU4, and list each difference.
Regarding the stern shaft type we could do oil lubricating and water lubricating model, and regarding the materianls we usually do: 1, Stern shaft better quality materials 316/316L.

If customers special requirements, of course they are available:

2, carbon steel: the most economic materials for river navigation OK. 3, 304 stainless steel: it is good, but less than SS316.



# **Steering System**









# **Marine Pumps Series**

















# **Crane, Winch**











# **Matrosov Anchor**



# **Baldt Ancho**i



**Pool Anchor** 





U.S. Navy Stockless Anchor

AC-14 HHP Ancho



**Delta Anchor** 







**Spek Anchor** 







**JIS Stock Anchor** 









# Window door hatchcover manhole



# **Navigation parts**







# Fishing net and winch



# Small boat and hull









# **Whole Ship Succeed Cases**



Panama Refrigerator ship



Malta Refrigerator ship



Asia container ship



Korea Bulk carrier



Singapore Mud barge



Singapore oil tanker

## FAQ-General idea for our products and service

### 1. What is your supplying?

Sinooutput Group mainly supply nearly the whole marine parts, including marine engines, marine gearboxes, generators and marine stern shaft and propeller, steering system, pumps, navigation system, deck equiments- winch, anchor, chain, crane; window/door, navigation system and small boat/hull, and ship building service etc.

### 2. What is the sample policy?

Actually as you known, our products are the heavy big products, the free samples are no