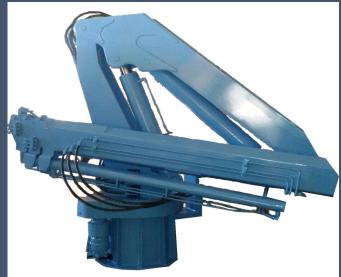

ropeller with diameter 50-1500cm, 3, 4,5, 6 blades. We design department could help customers to design propeller and stern shaft according to the boat drawings.

Regarding the propeller materials, to make sure the better qualtiy for customers, we usually do by materials bronze CU1, CU2, CU3, CU4, and list each difference.
Regarding the stern shaft type we could do oil lubricating and water lubricating model, and regarding the materianls we usually do: 1, Stern shaft better quality materials 316/316L.

If customers special requirements, of course they are available:

2, carbon steel: the most economic materials for river navigation OK. 3, 304 stainless steel: it is good, but less than SS316.



# **Steering System**









# **Marine Pumps Series**

















# **Crane, Winch**











# **Matrosov Anchor**



# **Baldt Ancho**i



**Pool Anchor** 





U.S. Navy Stockless Anchor

AC-14 HHP Ancho



**Delta Anchor** 







**Spek Anchor** 







**JIS Stock Anchor** 









# Window door hatchcover manhole



# **Navigation parts**







# Fishing net and winch



# Small boat and hull









# **Whole Ship Succeed Cases**



Panama Refrigerator ship



Malta Refrigerator ship



Asia container ship



Korea Bulk carrier



Singapore Mud barge



Singapore oil tanker

## FAQ-General idea for our products and service

### 1. What is your supplying?

Sinooutput Group mainly supply nearly the whole marine parts, including marine engines, marine gearboxes, generators and marine stern shaft and propeller, steering system, pumps, navigation system, deck equiment