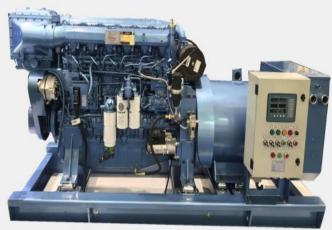

# **Marine generator**

We supply you the Deutz, Weichai, Sinotruk, Cummins series generator also with three years quality warranty.

The alternator with Mathorn, Stamford or Some China famous brand alternator. the generator power 30-1000KW, 50/60HZ. The generator is divided into two types. One type is open type as the picture shows; the other one is silent type. Marine certificates are all available.

Marine generator Must be marine engine and marine alternator, that is very important for the cooling system, the engine heat exchanger is inner bronze and alternator is bronze.

Sinooutput will supply you more suitable and more trustworthy generators for your marine project.