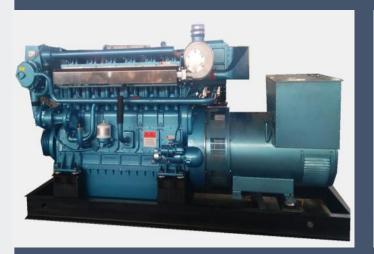

# **Marine generator**

We supply you the Deutz, Weichai, Sinotruk, Cummins series generator also with three years quality warranty.

The alternator with Mathorn, Stamford or Some China famous brand alternator. the generator power 30-1000KW, 50/60HZ. The generator is divided into two types. One type is open type as the picture shows; the other one is silent type. Marine certificates are all available.

Marine generator Must be marine engine and marine alternator, that is very important for the cooling system, the engine heat exchanger is inner bronze and alternator is bronze.

Sinooutput will supply you more suitable and more trustworthy generators for your marine project.